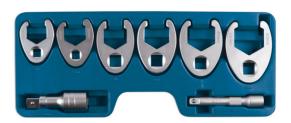

## Crows Foot Wrench Set 1/2"D, 3/4"D 8pc

Heavy duty flare nut crows foot wrench set in 1/2"D and 3/4"D, in a range of larger sizes from 33mm to 50mm with a pair of extension bars for deep-set access. The wrenches are machined to tight tolerances with thick jaws for maximum grip, to prevent stripping the fastener head, whilst the open jaw design fits around pipes and cables. A professional quality set manufactured from satin finish chrome molybdenum supplied in a rugged blow mould carry case.

## **Additional Information**

- 1/2"D sizes: 33, 36mm.
- 3/4"D sizes: 38, 41, 46, 50mm.
- 1/2"D extension 125mm long; 3/4"D extension 100mm long.
- · Supplied in a blow mould case, with carry handle for safe, portable storage.
- Heavy duty set manufactured from chrome molybdenum with satin finish (1/2"D extension from CV).