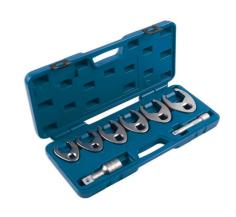

## Crows Foot Wrench Set 1/2"D, 3/4"D 8pc

Heavy duty flare nut crows foot wrench set in 1/2"D and 3/4"D, in a range of larger sizes from 33mm to 50mm with a pair of extension bars for deep-set access. The wrenches are machined to tight tolerances with thick jaws for maximum grip, to prevent stripping the fastener head, whilst the open jaw design fits around pipes and cables. A professional quality set manufactured from satin finish chrome molybdenum supplied in a rugged blow mould carry case.

## **Additional Information**

- 1/2"D sizes: 33, 36mm.
- 3/4"D sizes: 38, 41, 46, 50mm.
- 1/2"D extension 125mm long; 3/4"D extension 100mm long.
- · Supplied in a blow mould case, with carry handle for safe, portable storage.
- Heavy duty set manufactured from chrome molybdenum with satin finish (1/2"D extension from CV).