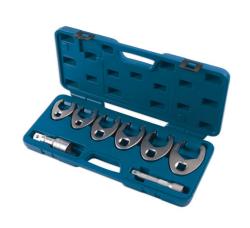

## Crows Foot Wrench Set 1/2"D, 3/4"D 8pc

Heavy duty flare nut crows foot wrench set in 1/2"D and 3/4"D, in a range of larger sizes from 33mm to 50mm with a pair of extension bars for deep-set access. The wrenches are machined to tight tolerances with thick jaws for maximum grip, to prevent stripping the fastener head, whilst the open jaw design fits around pipes and cables. A professional quality set manufactured from satin finish chrome molybdenum supplied in a rugged blow mould carry case.

## **Additional Information**

- 1/2"D sizes: 33, 36mm.
- 3/4"D sizes: 38, 41, 46, 50mm.
- 1/2"D extension 125mm long; 3/4"D extension 100mm long.
- · Supplied in a blow mould case, with carry handle for safe, portable storage.
- Heavy duty set manufactured from chrome molybdenum with satin finish (1/2"D extension from CV).