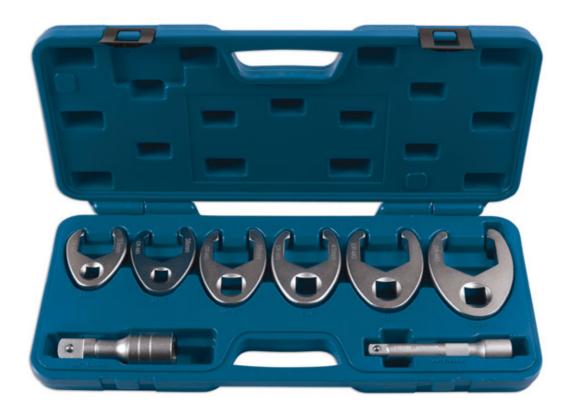

## Crows Foot Wrench Set 1/2"D, 3/4"D 8pc

Heavy duty flare nut crows foot wrench set in 1/2"D and 3/4"D, in a range of larger sizes from 33mm to 50mm with a pair of extension bars for deep-set access. The wrenches are machined to tight tolerances with thick jaws for maximum grip, to prevent stripping the fastener head, whilst the open jaw design fits around pipes and cables. A professional quality set manufactured from satin finish chrome molybdenum supplied in a rugged blow mould carry case.

## **Additional Information**

- 1/2"D sizes: 33, 36mm.
- 3/4"D sizes: 38, 41, 46, 50mm.
- 1/2"D extension 125mm long; 3/4"D extension 100mm long.
- · Supplied in a blow mould case, with carry handle for safe, portable storage.
- Heavy duty set manufactured from chrome molybdenum with satin finish (1/2"D extension from CV).